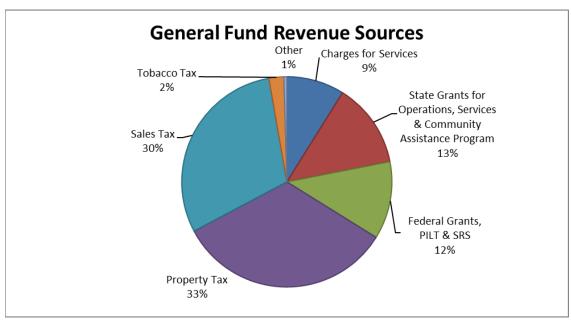

#### Petersburg Borough, Alaska General Fund Adopted FY 2019 Budget

|                                      | FY 15/16<br>Actual | FY 16/17<br>Actual | FY 17/18<br>Adopted<br>Budget | FY 18/19<br>Adopted<br>Budget |
|--------------------------------------|--------------------|--------------------|-------------------------------|-------------------------------|
| Revenues                             |                    |                    |                               |                               |
| Property Tax                         | 3,221,931          | 3,180,212          | 3,241,035                     | 3,453,389                     |
| Sales Taxes                          | 2,945,432          | 2,950,026          | 2,944,000                     | 3,016,000                     |
| Tobacco Tax                          | 248,023            | 242,533            | 231,000                       | 230,000                       |
| Licenses & Permits                   | 8,530              | 9,587              | 8,500                         | 8,500                         |
| Federal Grants                       | 53,516             | 5,034              | 72,217                        | 153,000                       |
| State Shared Revenue                 | 1,354,988          | 698,999            | 1,214,816                     | 965,539                       |
| State Grants for Operating Expenses  | 162,376            | 121,338            | 166,650                       | 136,650                       |
| State Charges for Services           | 270,365            | 270,365            | 196,626                       | 173,626                       |
| Charges for Services                 | 264,220            | 241,660            | 246,300                       | 228,800                       |
| Fines & Forfeits                     | 17,311             | 12,250             | 14,500                        | 13,600                        |
| Miscellaneous Revenues               | 207,474            | 29,928             | 110,476                       | 44,945                        |
| General Fund Overhead                | 568,128            | 573,072            | 636,972                       | 639,710                       |
| Proceeds of General Fixed Assets     | 6,385              | 6,150              | 1,000                         | 3,000                         |
| Interfund Transfers                  | 600,000            | 500,000            | 400,000                       | 400,000                       |
| Total Revenues                       | 9,928,678          | 8,841,153          | 9,484,092                     | 9,466,759                     |
| Expenditures                         |                    |                    |                               |                               |
| Assembly                             | 126,280            | 134,627            | 131,007                       | 140,860                       |
| Administration                       | 366,923            | 380,131            | 399,731                       | <i>4</i> 23,888               |
| Attorney                             | <i>4</i> 3,313     | 68,940             | 55,000                        | 55,000                        |
| Information Technology               | 84,942             | 108,414            | 171,500                       | 164,719                       |
| Finance                              | 605,758            | 629,048            | 651,410                       | <i>650,4</i> 23               |
| Police/Jail                          | 1,657,773          | 1,555,937          | 1,668,417                     | 1,747,244                     |
| Fire/EMS                             | 531,270            | <i>510,4</i> 87    | 534,515                       | 570,868                       |
| Public Works                         | 1,182,086          | 1,173,956          | 1,197,224                     | 1,196,482                     |
| Community Development                | 311,071            | 308,461            | 328,316                       | 348,935                       |
| Community Services                   | 1,951,117          | 1,962,164          | 1,861,400                     | 1,889,014                     |
| Library                              | 418,555            | 418,625            | <i>4</i> 20,786               | 419,292                       |
| Parks & Recreation                   | 963,241            | 850,076            | 1,016,837                     | 990,715                       |
| Non-Departmental                     | 322,210            | 279,970            | 332,349                       | 318,912                       |
| Other Expenses - Contingency         | 19,107             | 38,348             | 85,600                        | 80,000                        |
| Subtotal                             | 8,583,645          | 8,419,185          | 8,854,092                     | 8,996,352                     |
| Transfers - Out                      | 1,950,352          | 266,848            | 630,000                       | 450,000                       |
| Total Expenditures                   | 10,533,998         | 8,686,033          | 9,484,092                     | 9,446,352                     |
| Excess of Revenues over Expenditures | (605,320)          | 155,120            | (0)                           | 20,407                        |
| Unassigned Fund Balance End of Year  | 3,786,865          | 3,936,767          |                               | 1                             |