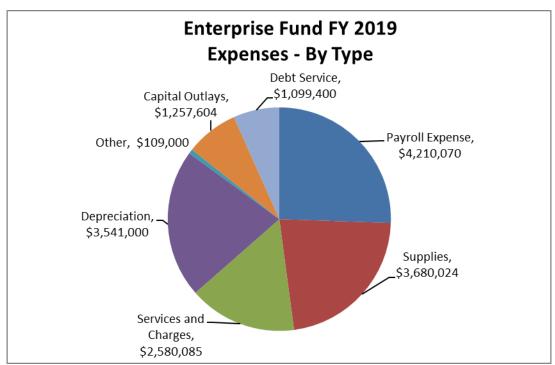

| Fund            | FY2017/18      | FY2018/19      | % Chg  | FY2018/19    | FY2018/19       |
|-----------------|----------------|----------------|--------|--------------|-----------------|
|                 | Total Budgeted | Total Budgeted |        | Depreciation | Capital Outlays |
|                 | Expenditures   | Expenditures   |        |              |                 |
| Electric        | \$6,929,371    | \$6,543,390    | -5.57% | \$600,000    | \$343,500       |
| Water           | \$2,355,129    | \$1,980,824    | -15.9% | \$840,000    | \$68,000        |
| Wastewater      | \$1,166,726    | \$1,224,902    | 4.99%  | \$350,000    | \$85,000        |
| Sanitation      | \$1,154,812    | \$1,287,420    | 11.48% | \$150,000    | \$40,000        |
| Harbor          | \$3,587,418    | \$3,297,508    | -8.08% | \$1,400,000  | \$569,275       |
| Elderly Housing | \$550,370      | \$528,938      | -3.89% | \$99,000     | \$53,579        |
| Assisted Living | \$1,600,129    | \$1,614,202    | 0.88%  | \$102,000    | \$28,250        |
| Total           | \$17,343,955   | \$16,477,184   | -5.00% |              |                 |