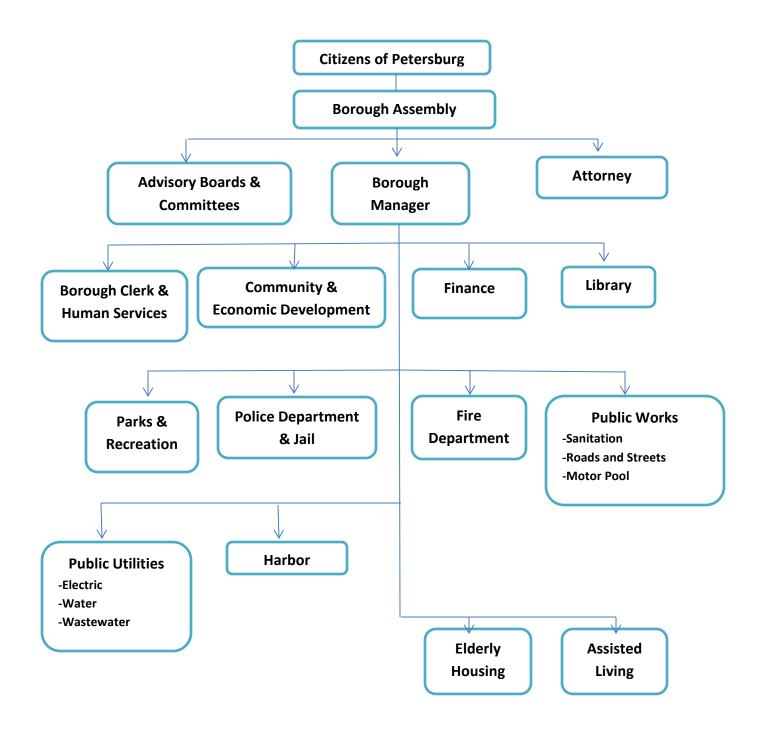

### **INTRODUCTION**

- ❖ Table of Contents
- List of Principal Officers
- Budget Transmittal Letter
  - Budget Calendar
  - Budget Policies
  - Organizational Chart
  - General Fund Budget
- Enterprise Fund Budget
  - Motor Pool Budget
  - Debt Service Budget
- ❖ Special Revenue Fund Budget
- Capital Improvement Budget
  - Other Information

#### TABLE OF CONTENTS

| INTRODUCTION                                       | Page |
|----------------------------------------------------|------|
| Table of Contents                                  | i    |
| List of Principal Officials                        | 1    |
| Biennial Budget Transmittal Letter                 | 2    |
| FY2019 Budget Calendar                             | 5    |
| Budget Policies                                    | 6    |
| Organizational Chart                               | 11   |
| GENERAL FUND                                       |      |
| Graph - 2019 Revenues by Source – General Fund     | 13   |
| Graph – 2019 Use of Funds – General Fund           | 13   |
| Summary Revenues and Expenditures                  | 15   |
| Revenue Detail by Line item                        | 16   |
| Expenditures by Department:                        |      |
| Borough Assembly, Administration, Attorney         | 19   |
| Information Systems and Finance                    | 20   |
| Police and Jail                                    | 21   |
| Fire                                               | 22   |
| Public Works – Street                              | 23   |
| Community & Economic Development                   | 24   |
| Community Services                                 | 25   |
| Library                                            | 26   |
| Parks & Recreation                                 | 27   |
| Non-Departmental, Other, Transfers Out             | 28   |
| ENTERPRISE FUNDS                                   |      |
| Graph – 2019 Revenues by Source – Enterprise Funds |      |
| Graph – 2019 Use of Funds – Enterprise Funds       | 29   |
| Electric Fund                                      | 31   |
| Water Fund                                         |      |
| Waste Water Fund                                   | 37   |
| Sanitation Fund                                    |      |
| Harbor Fund                                        |      |
| Elderly Housing Fund                               | 43   |
| Assisted Living Fund                               | 45   |
| MOTOR POOL INTERNAL SERVICE FUND                   |      |
| Motor Pool Fund                                    | 48   |