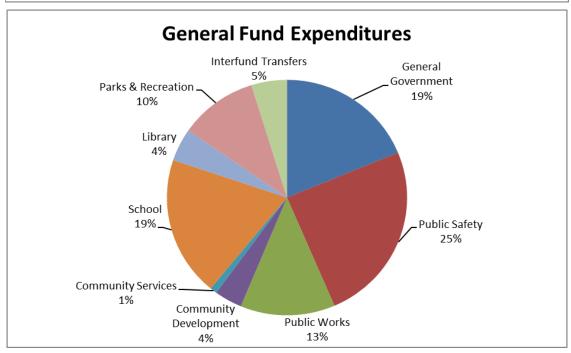

#### Petersburg Borough, Alaska General Fund Adopted FY 2019 Budget

|                                      | FY 15/16<br>Actual | FY 16/17<br>Actual | FY 17/18<br>Adopted<br>Budget | FY 18/19<br>Adopted<br>Budget |
|--------------------------------------|--------------------|--------------------|-------------------------------|-------------------------------|
| Revenues                             |                    |                    |                               |                               |
| Property Tax                         | 3,221,931          | 3,180,212          | 3,241,035                     | 3,453,389                     |
| Sales Taxes                          | 2,945,432          | 2,950,026          | 2,944,000                     | 3,016,000                     |
| Tobacco Tax                          | 248,023            | 242,533            | 231,000                       | 230,000                       |
| Licenses & Permits                   | 8,530              | 9,587              | 8,500                         | 8,500                         |
| Federal Grants                       | 53,516             | 5,034              | 72,217                        | 153,000                       |
| State Shared Revenue                 | 1,354,988          | 698,999            | 1,214,816                     | 965,539                       |
| State Grants for Operating Expenses  | 162,376            | 121,338            | 166,650                       | 136,650                       |
| State Charges for Services           | 270,365            | 270,365            | 196,626                       | 173,626                       |
| Charges for Services                 | 264,220            | 241,660            | 246,300                       | 228,800                       |
| Fines & Forfeits                     | 17,311             | 12,250             | 14,500                        | 13,600                        |
| Miscellaneous Revenues               | 207,474            | 29,928             | 110,476                       | 44,945                        |
| General Fund Overhead                | 568,128            | 573,072            | 636,972                       | 639,710                       |
| Proceeds of General Fixed Assets     | 6,385              | 6,150              | 1,000                         | 3,000                         |
| Interfund Transfers                  | 600,000            | 500,000            | 400,000                       | 400,000                       |
| Total Revenues                       | 9,928,678          | 8,841,153          | 9,484,092                     | 9,466,759                     |
| Expenditures                         |                    |                    |                               |                               |
| Assembly                             | 126,280            | 134,627            | 131,007                       | 140,860                       |
| Administration                       | 366,923            | 380,131            | 399,731                       | <i>4</i> 23,888               |
| Attorney                             | <i>4</i> 3,313     | 68,940             | 55,000                        | 55,000                        |
| Information Technology               | 84,942             | 108,414            | 171,500                       | 164,719                       |
| Finance                              | 605,758            | 629,048            | 651,410                       | <i>650,4</i> 23               |
| Police/Jail                          | 1,657,773          | 1,555,937          | 1,668,417                     | 1,747,244                     |
| Fire/EMS                             | 531,270            | <i>510,4</i> 87    | 534,515                       | 570,868                       |
| Public Works                         | 1,182,086          | 1,173,956          | 1,197,224                     | 1,196,482                     |
| Community Development                | 311,071            | 308,461            | 328,316                       | 348,935                       |
| Community Services                   | 1,951,117          | 1,962,164          | 1,861,400                     | 1,889,014                     |
| Library                              | 418,555            | 418,625            | <i>4</i> 20,786               | 419,292                       |
| Parks & Recreation                   | 963,241            | 850,076            | 1,016,837                     | 990,715                       |
| Non-Departmental                     | 322,210            | 279,970            | 332,349                       | 318,912                       |
| Other Expenses - Contingency         | 19,107             | 38,348             | 85,600                        | 80,000                        |
| Subtotal                             | 8,583,645          | 8,419,185          | 8,854,092                     | 8,996,352                     |
| Transfers - Out                      | 1,950,352          | 266,848            | 630,000                       | 450,000                       |
| Total Expenditures                   | 10,533,998         | 8,686,033          | 9,484,092                     | 9,446,352                     |
| Excess of Revenues over Expenditures | (605,320)          | 155,120            | (0)                           | 20,407                        |
| Unassigned Fund Balance End of Year  | 3,786,865          | 3,936,767          |                               | 1                             |