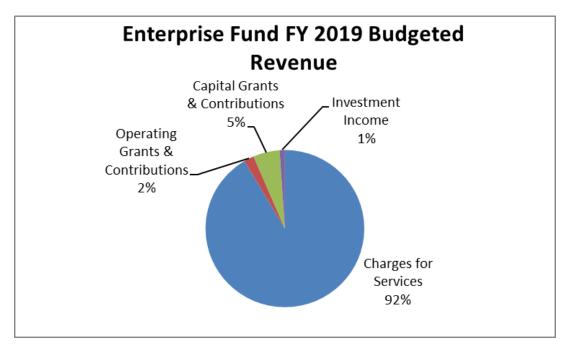

The Proposed FY 2018/19 General Fund Budget is structurally balanced with total expenditures of \$9,464,831. This reflects an overall decrease of 0.18% from the FY 2017/18 adopted budget.

The Enterprise Funds, for those unfamiliar with Government Fund Accounting, are generally considered separately as their revenues are in the majority funded through service fees. In the Petersburg Borough, this includes the Electric, Water, Wastewater, Sanitation, Harbor and the operations at Mountain View Manor. It is expected that these funds can generally be self-supporting rather than relying on local tax revenue. While their funding has not been dramatically affected by reductions in State and Federal support, they are susceptible to increases in health care, labor and general inflationary cost increases. In addition, it is felt that during such tight budget time periods, the ability of the Enterprise Funds to cover these costs through additional fee increases is limited.

| Fund            | FY2017/18      | FY2018/19      | % Chg  | FY2018/19    | FY2018/19       |
|-----------------|----------------|----------------|--------|--------------|-----------------|
|                 | Total Budgeted | Total Budgeted |        | Depreciation | Capital Outlays |
|                 | Expenditures   | Expenditures   |        |              |                 |
| Electric        | \$6,929,371    | \$6,543,390    | -5.57% | \$600,000    | \$343,500       |
| Water           | \$2,355,129    | \$1,980,824    | -15.9% | \$840,000    | \$68,000        |
| Wastewater      | \$1,166,726    | \$1,224,902    | 4.99%  | \$350,000    | \$85,000        |
| Sanitation      | \$1,154,812    | \$1,287,420    | 11.48% | \$150,000    | \$40,000        |
| Harbor          | \$3,587,418    | \$3,297,508    | -8.08% | \$1,400,000  | \$569,275       |
| Elderly Housing | \$550,370      | \$528,938      | -3.89% | \$99,000     | \$53,579        |
| Assisted Living | \$1,600,129    | \$1,614,202    | 0.88%  | \$102,000    | \$28,250        |
| Total           | \$17,343,955   | \$16,477,184   | -5.00% |              |                 |