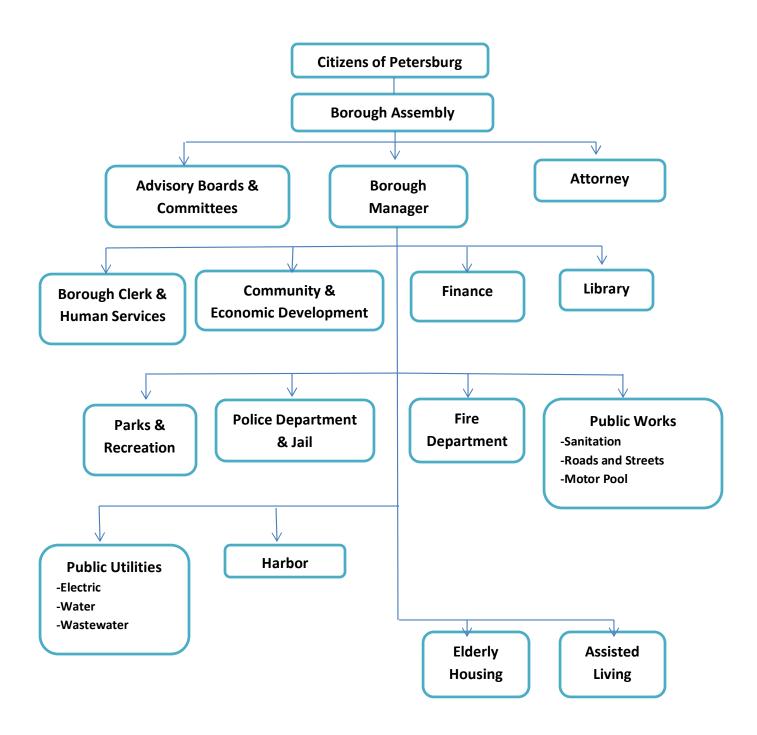

# **INTRODUCTION**

- Table of Contents
- List of Principal Officers
- Budget Transmittal Letter
  - Budget Calendar
  - Budget Policies
  - Organizational Chart
  - ❖ General Fund Budget
- Enterprise Fund Budget
  - Motor Pool Budget
  - ❖ Debt Service Budget
- Special Revenue Fund Budget
- Capital Improvement Budget
  - Other Information

## TABLE OF CONTENTS

| INTRODUCTION                               | Page |
|--------------------------------------------|------|
| Table of Contents                          | i    |
| List of Principal Officials                | 1    |
| Biennial Budget Transmittal Letter         | 3    |
| FY2021 Budget Calendar                     | 5    |
| Budget Policies                            | 6    |
| Organizational Chart                       | 11   |
| GENERAL FUND                               |      |
| Summary Revenues and Expenditures          | 15   |
| Revenue Detail by Line item                | 16   |
| Expenditures by Department:                |      |
| Borough Assembly, Administration, Attorney | 19   |
| Information Systems and Finance            | 20   |
| Police and Jail                            | 21   |
| Fire                                       | 22   |
| Public Works – Street                      | 23   |
| Community & Economic Development           | 24   |
| Community Services                         | 25   |
| Library                                    | 26   |
| Parks & Recreation                         | 27   |
| Non-Departmental, Other, Transfers Out     | 28   |
| ENTERPRISE FUNDS                           |      |
| Electric Fund                              | 30   |
| Water Fund                                 | 33   |
| Waste Water Fund                           | 35   |
| Sanitation Fund                            | 37   |
| Harbor Fund                                | 39   |
| Elderly Housing Fund                       | 41   |
| Assisted Living Fund                       | 43   |
| MOTOR POOL INTERNAL SERVICE FUND           |      |
| Motor Pool Fund                            | 46   |
| DEBT SERVICE FUND                          |      |
| Debt Service Fund                          | 48   |

#### **Heideman Law Offices**

The Petersburg Borough is a home-rule Borough with an assembly-manager form of government. Legislative powers of the Petersburg Borough are vested in an assembly consisting of a mayor and six assembly members. The mayor and each assembly member are elected from the Borough at large. The borough assembly generally meets on the first and third Monday of each month in the Borough Assembly Chambers located in the Petersburg Municipal Building at 12 South Nordic Drive.

# **General Fund**

- Assembly, Administration, Attorney
  - Information Services
    - Finance
    - Police / Jail
    - Fire Department
      - Public Works
  - Community Development
    - Community Services
      - Library
      - Parks & Recreation
      - Non-Departmental