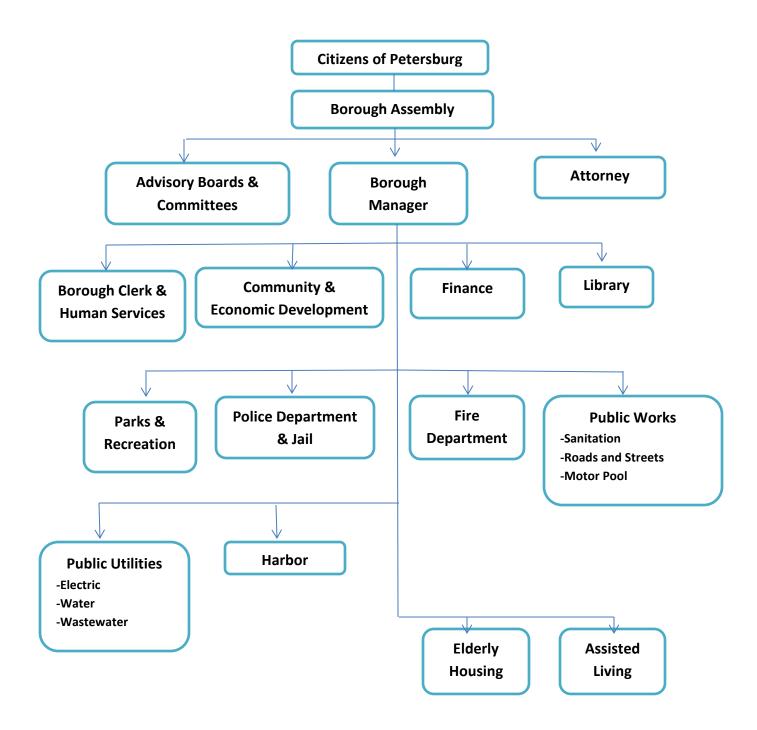

# **General Fund**

- Assembly, Administration, Attorney
  - Information Services
    - Finance
    - Police/Jail
    - Fire Department
      - Public Works
  - Community Development
    - Community Services
      - Library
    - Parks & Recreation
    - Non-Departmental