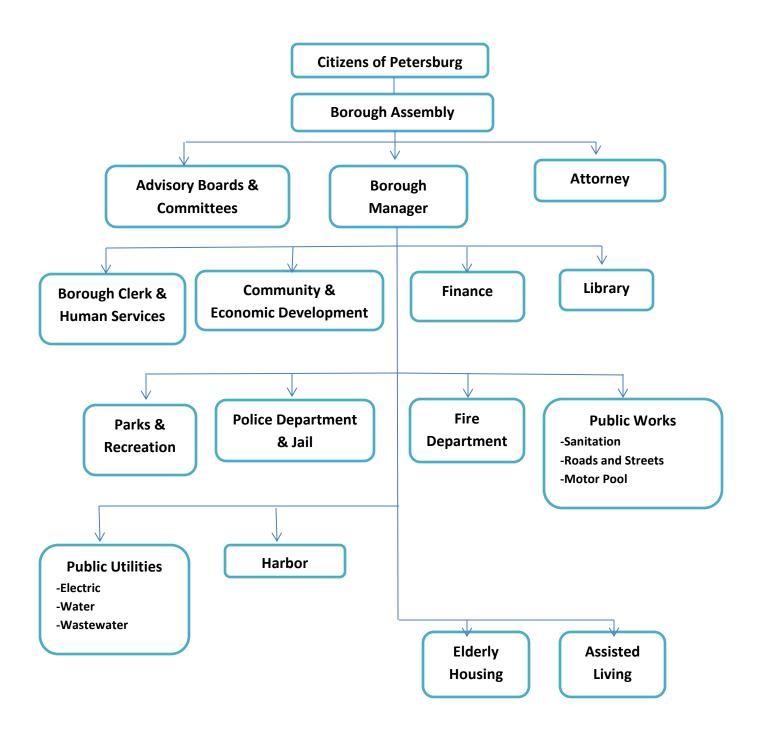

## **INTRODUCTION**

- **❖** Table of Contents
- List of Principal Officers
- Budget Transmittal Letter
  - Budget Calendar
  - Budget Policies
  - Organizational Chart
  - General Fund Budget
- Enterprise Fund Budget
  - Motor Pool Budget
  - ❖ Debt Service Budget
- ❖ Special Revenue Fund Budget
- Capital Improvement Budget
  - Other Information

#### **Heideman Law Offices**

The Petersburg Borough is a home-rule Borough with an assembly-manager form of government. Legislative powers of the Petersburg Borough are vested in an assembly consisting of a mayor and six assembly members. The mayor and each assembly member are elected from the Borough at large. The borough assembly generally meets on the first and third Monday of each month in the Borough Assembly Chambers located in the Petersburg Municipal Building at 12 South Nordic Drive.