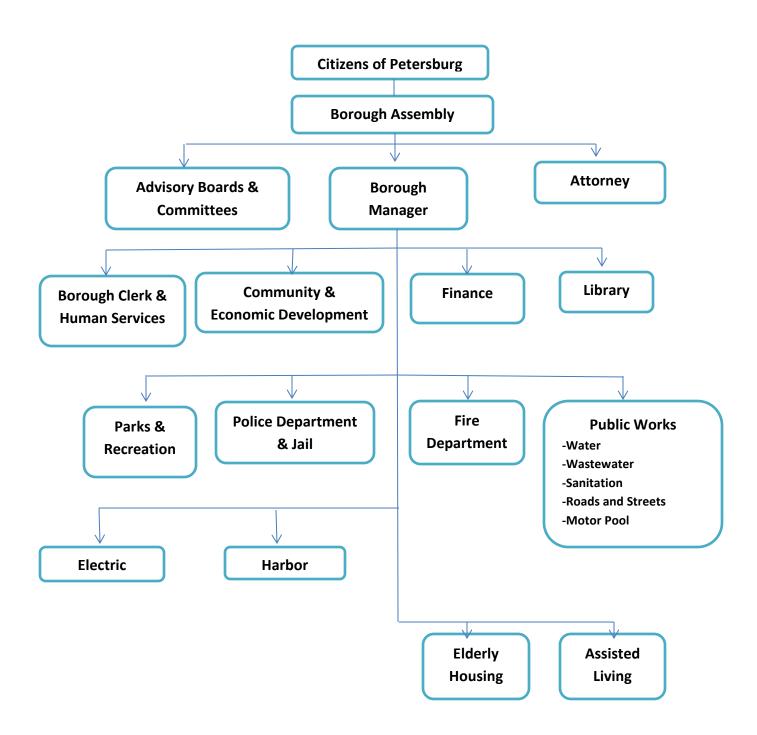

## **General Fund**

- Assembly, Administration, Attorney
  - Information Services
    - Finance
    - Police/Jail
    - Fire Department
      - Public Works
  - Community Development
    - Community Services
      - Library
    - Parks & Recreation
    - Non-Departmental